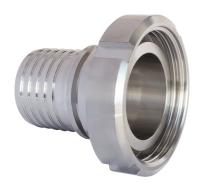

## Food couplings type MMS

With female thread and combi hose tail with serrated shank and safety collar

suitable for swaging and assembly with safety clamps or hose clamps.

| Norm                    | DIN 11851                |
|-------------------------|--------------------------|
| Norm thread             | DIN 405-1                |
| Thread description      | Milk pipe round thread   |
| Material                | Stainless steel (1.4404) |
| Material swivelling nut | Stainless steel (1.4301) |