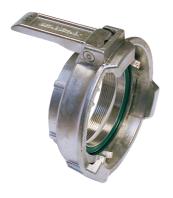

## TW coupling type MK

Art.-no. 5563100100 Female part with female thread consisting of crown and clamping ring.

| Norm                      | EN 14420-6               |                 |
|---------------------------|--------------------------|-----------------|
| Nom                       | LN 14420-0               |                 |
| Norm thread               | DIN EN ISO 228-1         |                 |
| Thread description        | BSPP thread / G-thread   |                 |
| Material                  | Stainless steel (1.4408) |                 |
| Material threaded seal    | PTFE                     |                 |
| Material form shaped seal | Hypalon                  |                 |
| Colour threaded seal      | White                    |                 |
| Colour form shaped seal   | Green                    |                 |
| Material handle           | Stainless steel (1.4301) |                 |
| Nominal size              | Female thread            | Weight (kg/pce) |
| MK 100                    | 4"                       | 2,141           |