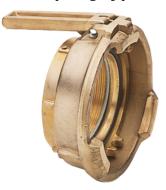

## TW coupling type MK

Art.-no. 5572100100 Female part with female thread consisting of crown and clamping ring.

| Norm                      | EN 14420-6             |                 |
|---------------------------|------------------------|-----------------|
| Norm thread               | DIN EN ISO 228-1       |                 |
| Thread description        | BSPP thread / G-thread |                 |
| Material                  | Brass                  |                 |
| Working pressure          | 16 bar                 |                 |
| Material threaded seal    | PU                     |                 |
| Material form shaped seal | NBR                    |                 |
| Colour threaded seal      | Red-brown              |                 |
| Colour form shaped seal   | Black                  |                 |
| Nominal size              | Female thread          | Weight (kg/pce) |
| MK 100                    | 4"                     | 2,410           |