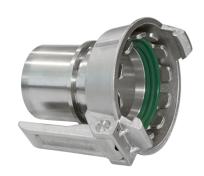

## TW coupling type MKST in one piece

With smooth hose tail and safety collar for safety clamp assembly. Female part typ MK including clamping and sealing ring

| Norm                      | EN 14420-6               |
|---------------------------|--------------------------|
| Material                  | Stainless steel (1.4408) |
| Working pressure          | 16 bar                   |
| Material form shaped seal | Hypalon                  |
| Colour form shaped seal   | Green                    |
| Material handle           | Stainless steel (1.4301) |