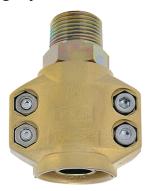

## High pressure steam hose couplings

Male thread safety clamp screwings to be used for saturated steam safety clamps included

| Norm                            | DIN EN 14423                         |
|---------------------------------|--------------------------------------|
| Norm thread                     | DIN 2999                             |
| Thread description              | BSPT thread / R thread               |
| Material                        | Zinc plated steel, yellow passivated |
| Material safety-clamps          | Brass                                |
| Max. working pressure hot water | 18 bar                               |
| Max. operating pressure steam   | 18 bar                               |
| Max. temperature hot water      | +120 °C                              |
| Max. temperature steam          | +210 °C                              |

| Artno.     | For hose Ø inner (mm) | For hose Ø outside (mm) | Wall (mm) | Male thread | Weight (kg/pce) |
|------------|-----------------------|-------------------------|-----------|-------------|-----------------|
| 5431013060 | 13                    | 24-27                   | 6,0       | 1/2"        | 0,447           |
| 5431019070 | 19                    | 32-35                   | 7,0       | 3/4"        | 0,700           |
| 5431025075 | 25                    | 39-42                   | 7,5       | 1"          | 0,933           |