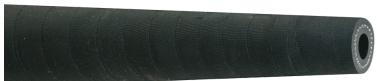

**Application:** The hose is used for cleaning floors and ship decks. The conical end, which can be squeezed easily, ensures a good pressure build up. Hose does not need to be additionally equipped with a nozzle and is therefore very easy to handle.