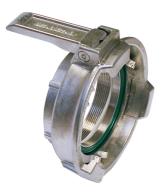

## TW coupling type MK

## Female part with female thread consisting of crown and clamping ring.

| Norm                      | EN 14420-6               |  |
|---------------------------|--------------------------|--|
| Norm thread               | DIN EN ISO 228-1         |  |
| Thread description        | BSPP thread / G-thread   |  |
| Material                  | Stainless steel (1.4408) |  |
| Material threaded seal    | PTFE                     |  |
| Material form shaped seal | Hypalon                  |  |
| Colour threaded seal      | White                    |  |
| Colour form shaped seal   | Green                    |  |
| Material handle           | Stainless steel (1.4301) |  |