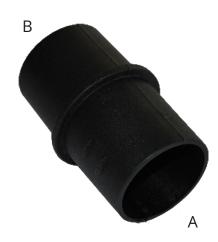

## HOSE CONNECTOR ANTISTATIC

## HOPO

Hose coupling suitable for PLPA/PLPM, made of black antistatic plastic, resistance: ≤10<sup>6</sup> Ohm/cm.

A: Indicates hose diameter.

B: Indicates diameter against flap valve

| Article      | A<br>mm | B<br>mm |
|--------------|---------|---------|
| HOPO-050-050 | 50      | 50      |
| HOPO-050-038 | 38      | 50      |