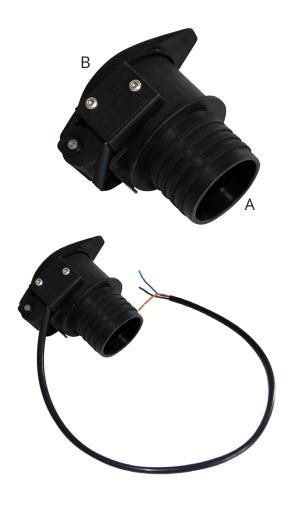

## FLAP VALVE ANTISTATIC

## PLPA/PLPM

The flap valve is made of black antistatic plastic, resistance: ≤10<sup>6</sup> Ohm/cm, equipped with a self-closing spring cap.

The valve valve is mounted on the pipe with PICO coupling and fits flexible hoses, connected through HOPO hose coupling.

PLPM has a micro switch that starts the system when the cover is opened.

A: Indicates the pipe diameter. B: Indicates diameter HOPO hose coupling.

| Article      | A<br>mm | B<br>mm | Micro<br>switch |
|--------------|---------|---------|-----------------|
| PLPA-050-050 | 50      | 50      |                 |
| PLPA-063-050 | 63      | 50      |                 |
| PLPM-050-050 | 50      | 50      | Х               |
| PLPM-063-050 | 63      | 50      | х               |