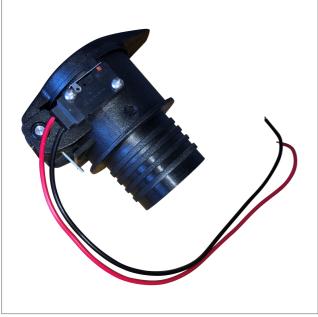

## PLPM - Flap valve with switch

Duct system galvanized

Flap valve PLPM with micro switch is made of black antistatic plastic, resistance: ≤106 Ohm/cm, equipped with a self-closing spring cap. The micro switch can be supplied in EX prooved version. The flap valve is mounted on the pipe with PICO coupling and fits flexible hoses, connected through HOPO hose coupling. A: Indicates the pipe diameter. B: Indicates diameter HOPO hose coupling.