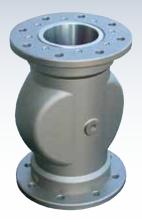

#### **Description**

The body of the VM Pinch Valve is manufactured from aluminium alloy. The sleeves are made from fabric-reinforced NR or NBR. The sleeve support bushes are either made from aluminium alloy or 304/316 stainless steel.

### **Function**

VM-type Pinch Valves are used for interception of the material flow in pneumatic conveying systems, or other pipelines. They can be also installed as a locking device for silo filling pipes. In the open position the internal cross section of the valve is identical with the connecting pipe diameter. By introducing compressed air through the threaded bore into the interior of the valve, the internal flexible sleeve is reshaped in such a way as to hermetically seal the passage.