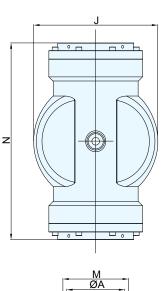

#### **Overall Dimensions**

| ТҮРЕ   | A   | В   | С   | D    |      | Е  | E   | G    | н | ı   | 1 | М  | N   | ka   |
|--------|-----|-----|-----|------|------|----|-----|------|---|-----|---|----|-----|------|
|        |     |     |     | Ø    | Qty. | L  | '   | l    | п | J   |   | m  | l N | kg   |
| VM080  | 80  | 160 | 200 | M 16 | 4    | 15 | 270 | 1/4" |   | 180 |   | 3" | 294 | 5.40 |
| VM0100 | 100 | 180 | 220 | M 16 | 8    | 15 | 310 | 1/4" |   | 214 |   | 4" | 334 | 7.60 |