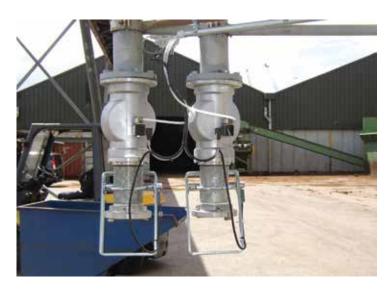

### **Application**

VM Pinch Valves are mounted between the bottom end of the silo filling pipe and the KAT Pipe Connection for tanker filling. Should any abnormal conditions occur, such as excess pressure inside the sillo or overfilling of the same, the VM Pinch Valve receives command for instantaneous closure, thus safeguarding the silo from any further filling or overpressurization.