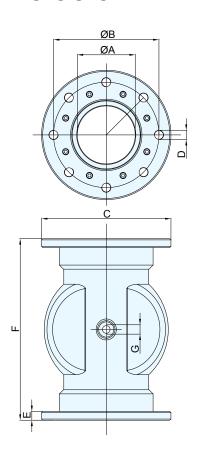

#### **Overall Dimensions**

| ТҮРЕ   | A   | В   | С   | D    |      | Е  | E   | G    | н | ı   | 1 | М  | N   | ka   |
|--------|-----|-----|-----|------|------|----|-----|------|---|-----|---|----|-----|------|
|        |     |     |     | Ø    | Qty. | L  | '   | l    | п | J   |   | m  | l N | kg   |
| VM080  | 80  | 160 | 200 | M 16 | 4    | 15 | 270 | 1/4" |   | 180 |   | 3" | 294 | 5.40 |
| VM0100 | 100 | 180 | 220 | M 16 | 8    | 15 | 310 | 1/4" |   | 214 |   | 4" | 334 | 7.60 |